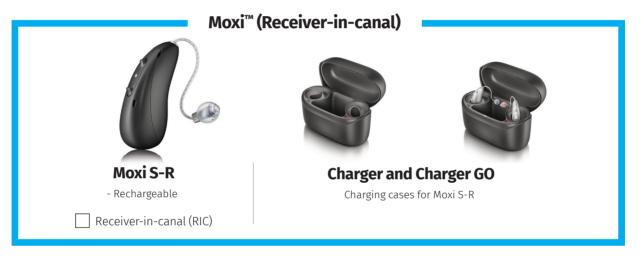

### Products available on the **Smile** platform

Smile hearing aids are comfortable, stylish and discreet. They offer universal connectivity keeping you in the moment, with hands-free calls and smooth media streaming across all your Bluetooth®-enabled devices.