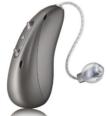

geable Moxi V-RT rechargeable hearing aids rechargeable hearing aids hearing aids Products on the **Blu** platform Insera (In-the-ear) Insera<sup>™</sup> B-312 Insera B-312 NW O Insera B-10 NW O - Wireless - Non-wireless - Non-wireless - Standard 312 battery - Omni - Omni - Standard 312 battery - Standard 10 battery - Telecoil - Telecoil In-the-ear (ITE) In-the-ear (ITE) In-the-ear (ITE) Other styles that could suit your hearing needs are available on the Blu platform\*

Hearing aids shown at actual size. Charging cases not shown at actual size.

\* Hearing aids on the Blu and Vivante platforms differ from the Smile platform. Speak with your hearing care professional for more information.

# Step four Colour your choice



Sand (R8)



Amber **(P2)**\*



Espresso (P4)\*



Platinum (P6)



Pewter (P7)\*



Charcoal (P8)

Brown

(28)







Black (06)\*\*

Colors shown on the Moxi S-R style are also available on all other Moxi products, with the exception of Moxi V-RS Moxi S-R shown at actual size. \*Colors not available on Moxi V-RS.

(22)

\*\*Available for Insera B-312 and Insera B-10 IIC styles only.

Beige

(26)

# Connect to convenience

Step five



#### **TV Connector**

Stream your favourite media wirelessly in stereo sound with the TV Connector.



**PartnerMic** 

PartnerMic is an easy-to-use lapel microphone ideal for one-on-one conversations.



**Remote Control** 

Discreetly adjust volume and switch programs with the Remote Control.

#### **Remote Plus app**

The Remote Plus app puts easy personalisation at your fingertips.



Scan to download the Remote Plus