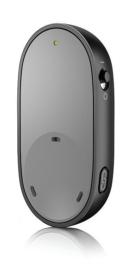

#### **TV Connector**

Stream your favourite media wirelessly in stereo sound with the TV Connector.

**PartnerMic** 

PartnerMic is an easy-to-use lapel microphone ideal for one-on-one conversations.

**Remote Control** 