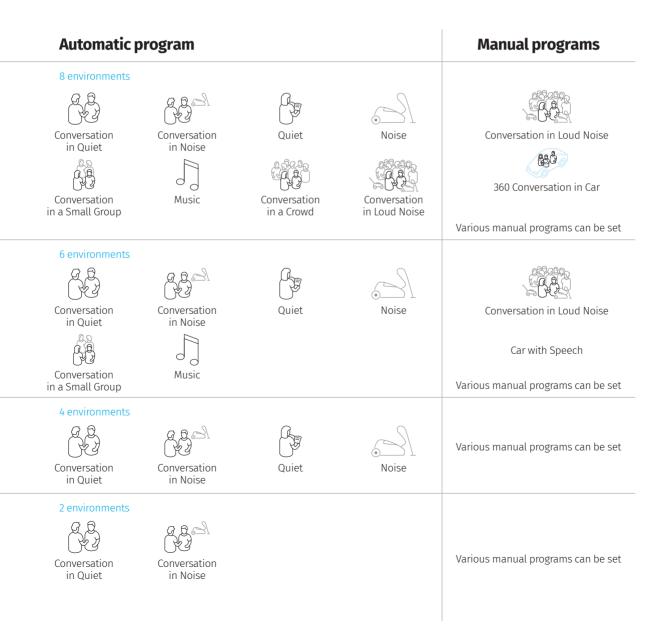

# Explore the technology levels

Now we'll select the technology level that best matches your listening lifestyle.

|                    | What's included                                                                                                                                                                                                                                                                                                                                                                                                                                                                         | What you're missing                                                                                                                        |
|--------------------|-----------------------------------------------------------------------------------------------------------------------------------------------------------------------------------------------------------------------------------------------------------------------------------------------------------------------------------------------------------------------------------------------------------------------------------------------------------------------------------------|--------------------------------------------------------------------------------------------------------------------------------------------|
| Level 9<br>****    | Premium performance in 8 environments and our<br>most sophisticated features that automatically let you<br>focus on speech and know where it's coming from in<br>crowds and loud background noise (where you spend<br>% of your time). Enjoy the ability to hear in quiet as<br>well as delightful music automatically. Plus engage in<br>conversations in the car with a special program that<br>pinpoints and amplifies speech from any direction no<br>matter where you are sitting. | Nothing. You've got everything<br>available to suit your unique<br>lifestyle.                                                              |
| Level 7<br>* * * * | Advanced performance in 6 environments with the<br>ability to help you focus on speech coming from the<br>front and sides in challenging situations, and hear in<br>quiet situations, plus an automatic music program and<br>a manual car program that can be pre-set to focus on<br>speech from one location.                                                                                                                                                                          | The most sophisticated<br>features to focus on speech<br>from different directions in<br>noisy conversations in loud<br>noise and the car. |
| Level 5<br>* * *   | Standard performance in 4 environments that includes features to help you in multiple quiet and noisy environments.                                                                                                                                                                                                                                                                                                                                                                     | Automatic optimisation for<br>conversation in small groups<br>and automatic engagement of<br>a music program.                              |
| Level 3<br>* *     | The essentials in 2 environments. Limited ability<br>to adjust automatically to accommodate more<br>challenging listening situations. The flexibility to<br>customise your experience with the fully featured<br>Remote Plus app and control your streamed audio,<br>calls and virtual assistants with tap control.                                                                                                                                                                     | Automatic adjustment for comfort in quiet and noisy situations without speech.                                                             |