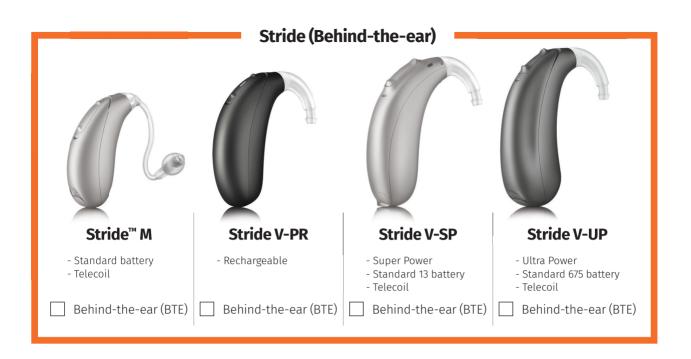

# Step three

# Pick a style that suits you

### Products available on the **Smile** platform

Smile hearing aids are comfortable, stylish and discreet. They offer universal connectivity keeping you in the moment, with hands-free calls and smooth media streaming across all your Bluetooth®-enabled devices.