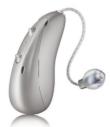

### Products available on the **Smile** platform

Smile hearing aids are comfortable, stylish and discreet. They offer universal connectivity keeping you in the moment, with hands-free calls and smooth media streaming across all your Bluetooth®-enabled devices.