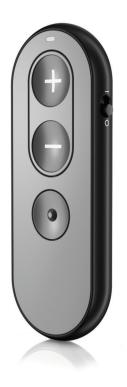

#### **TV Connector**

Stream your favourite media wirelessly in stereo sound with the TV Connector.

**PartnerMic** 

PartnerMic is an easy-to-use lapel microphone ideal for one-on-one conversations.

**Remote Control** 

Discreetly adjust volume and switch programs with the Remote Control.