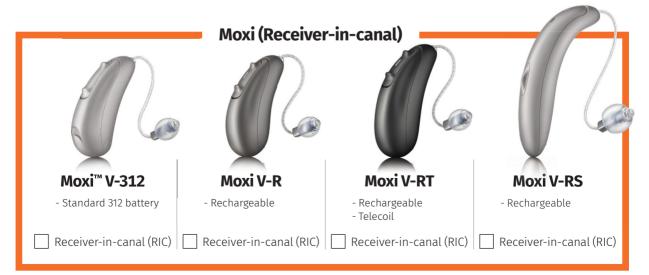

ech from back**

AutoFocus 360 can identify and focus on speech from any direction while reducing interfering noise.



#### Speech from side and back

AutoFocus applies a wide front beam to capture speech partially from the sides.



#### All high complexity situations

Applies a wide front beam capturing the speech from the front.



#### All high complexity situations

Applies a wide front beam capturing speech from the front.

# Step three

# Pick a style that suits you

### Products available on the **Smile** platform

Smile hearing aids are comfortable, stylish and discreet. They offer universal connectivity keeping you in the moment, with hands-free calls and smooth media streaming across all your Bluetooth®-enabled devices.



### Products available on the **Vivante**™ platform\*





### Chargers for the **Vivante** platform

Charging case for Charging case for Charging cases for Moxi V-R and Moxi V-RS Stride rechargeable Moxi V-RT rechargeable hearing aids rechargeable hearing aids hearing aids Products on the **Blu** platform Insera (In-the-ear) Insera<sup>™</sup> B-312 Insera B-312 NW O Insera B-10 NW O - Wireless - Non-wireless - Non-wireless - Standard 312 battery - Omni - Omni - Standard 312 battery - Standard 10 battery - Telecoil - Telecoil In-the-ear (ITE) In-the-ear (ITE) In-the-ear (ITE) Other styles that could suit your hearing needs are available on the Blu platform\*

Hearing aids shown at actual size. Charging cases not shown at actual size.

\* Hearing aids on the Blu and Vivante platforms differ from the Smile platform. Speak with your hearing care