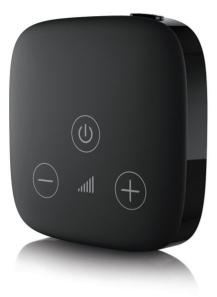

#### **TV Connector**

Stream your favourite media wirelessly in stereo sound with the TV Connector.

**PartnerMic** 

PartnerMic is an easy-to-use lapel microphone ideal for one-on-one conversations.

**Remote Control** 

Discreetly adjust volume and switch programs with the Remote Control.