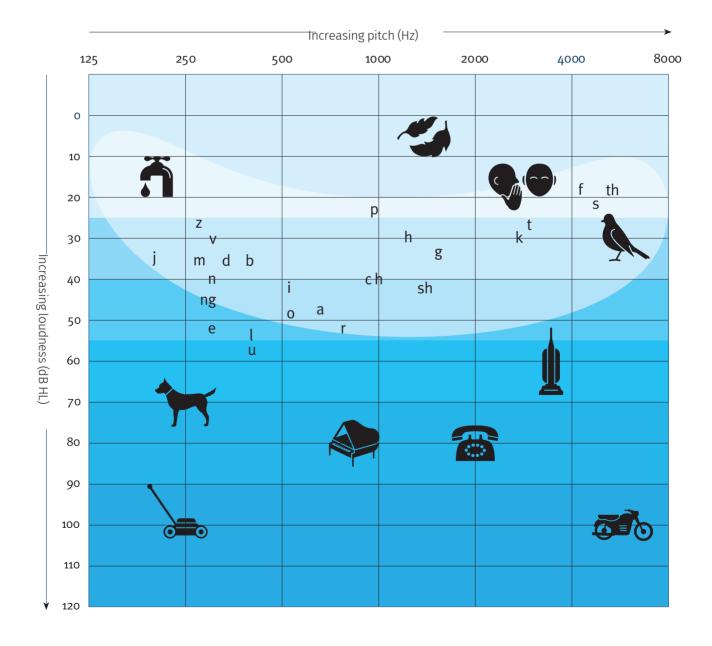

## Five steps to a totally personalised hearing solution

### Smile product selection guide 1.0



### Five steps to the hearing solution that's right for you

Step one

Where do you experience hearing challenges?

Step two

Explore the technology levels

Step three

Pick a style that suits you

Step four

Colour your choice

Step five

Connect to convenience

# Step one Where do you experience hearing challenges?



### Step two

# Explore the technology levels

Now we'll select the technology level that best matches your listening lifestyle.

|                    | What's included                                                                                                                                                                                                                                                                                                                                                                                                                                                                         | What you're missing                                                                                                                        |
|--------------------|--------