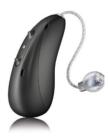

# Step four Colour your choice

Sand (R8)

Amber **(P2)**\*

Espresso (P4)\*

Platinum (P6)

Pewter (P7)\*

Charcoal (P8)

Brown

(28)

Black (06)\*\*

Colors shown on the Moxi S-R style are also available on all other Moxi products, with the exception of Moxi V-RS Moxi S-R shown at actual size. \*Colors not available on Moxi V-RS.

(22)